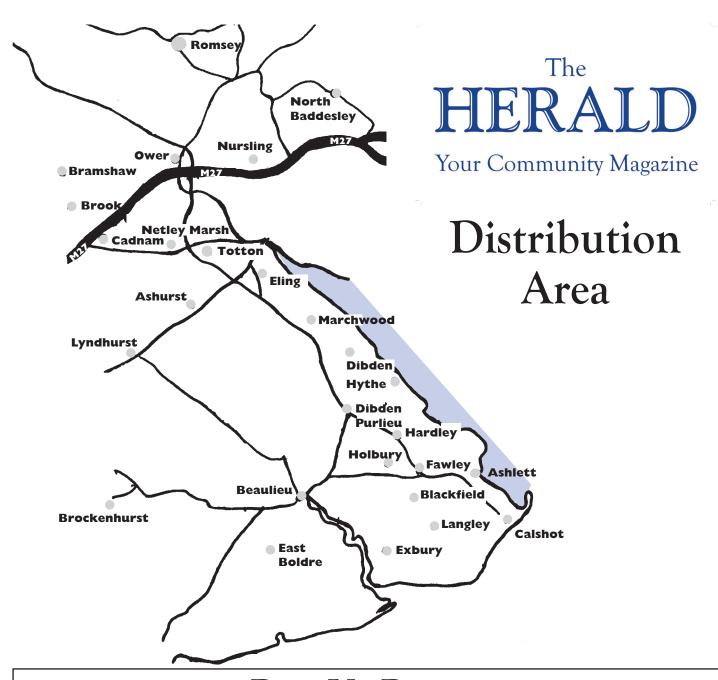

### Your Community Magazine

Welcome to The Herald - Your Community Magazine, established in 1994, The Herald is a free magazine distributing 10,500 copies across a wide footprint covering Hythe and The Waterside, Totton, Romsey, Lyndhurst, New Forest and surrounding areas. The Magazine is published every three weeks and designed to encourage local enterprise, for all businesses, voluntary organisations, community projects, charities, events and local attractions. The Herald prides itself on featuring interesting and easy-to-read news stories about local people, businesses, events, topical subjects and general information and advice editorial.